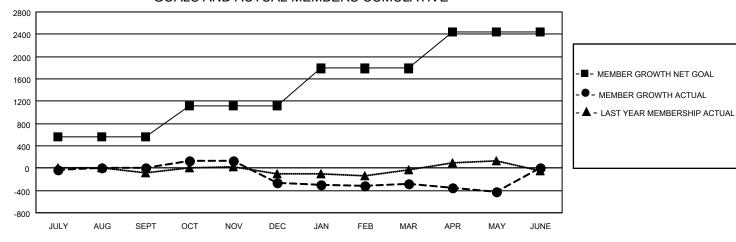

## GOALS AND ACTUAL MEMBERS CUMULATIVE

| DROPPED CLUBS: 20 |       | 487 CLUBS OF 780 ADDED 1 OR<br>MORE NEW MEMBERS | GENDER DISTRIBUTION               |                 |
|-------------------|-------|-------------------------------------------------|-----------------------------------|-----------------|
|                   |       |                                                 | MALE                              | 13,541 (61.04%) |
|                   |       |                                                 | FEMALE                            | 8,632 (38.91%)  |
| DROPPED MEMBERS   |       |                                                 | NON BINARY                        | 2 (0.01%)       |
| DECEASED          | 272   |                                                 | PREFER NOT TO ANSWER              | 8 (0.04%)       |
| CLUB CANCELLED    | 124   |                                                 | TOTAL FAMILY LIMIT MEMBERS        | 3,483           |
| OTHER             | 2,575 | CLICK HERE FOR CUMULATIVE                       | TOTAL FAMILY UNIT MEMBERS         | 3,403           |
| TOTAL             | 2,971 | MEMBERSHIP DATA                                 | FAMILY MEMBERS PAYING HAL<br>DUES | F 1,782         |