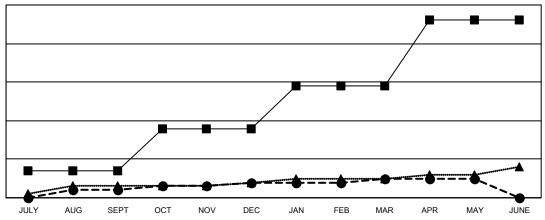

## GOALS AND ACTUAL NEW CLUBS CUMULATIVE

■- CURRENT YEAR GOALS FOR NEW CLUBS

- ■ - CURRENT YEAR ACTUAL NEW CLUBS

- ▲ - LAST YEAR ACTUAL NEW CLUBS